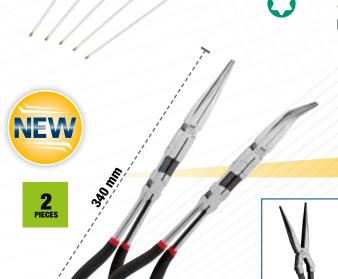

### **Double-joint pliers with straight half-round jaws**

- Ideal for gripping pieces and parts difficult to reach
- Pointed jaws with knurled gripping surface
- Up to 70% longer than normal long nose pliers
- · Small size double joint for maximum accessibility
- Handles covered in anti-slip material