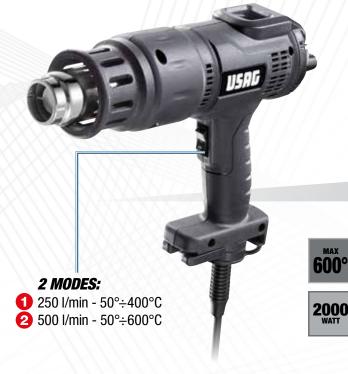

## Code U03910001

### Digital heat gun

- · Model with electronic checking of temperature and air volume by digital display
- · Possibility to set programs: 2 heating modes and 2 air flows selectable
- Equipped with a cooling system
- Supplied with one wide slit nozzle and one deflector nozzle