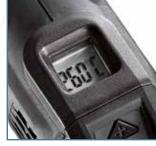

### Digital heat gun

- · Model with electronic checking of temperature and air volume by digital display
- · Possibility to set programs: 2 heating modes and 2 air flows selectable
- Equipped with a cooling system
- Supplied with one wide slit nozzle and one deflector nozzle