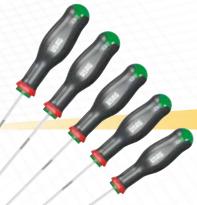

### Set of 5 long blade screwdrivers for TORX® screws

• 324 LTX T20x275 - T25x275 - T27x275 - T30x275 - T40x275

300 mm